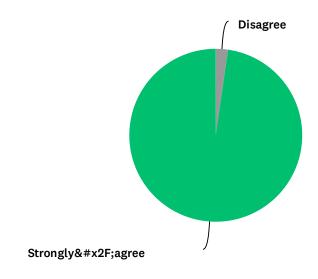

# Q1 My Child is happy at school

Answered: 88 Skipped: 0

| ANSWER CHOICES | RESPONSES |    |
|----------------|-----------|----|
| Disagree       | 2.27%     | 2  |
| Strongly/agree | 97.73%    | 86 |
| TOTAL          |           | 88 |