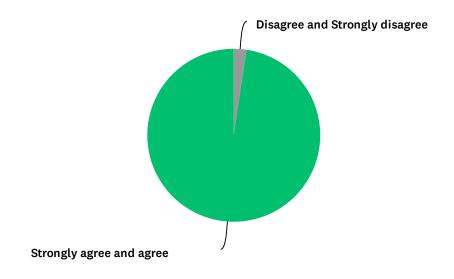

### Q2 My child feels safe at this school

Answered: 88 Skipped: 0

| ANSWER CHOICES                 | RESPONSES |
|--------------------------------|-----------|
| Disagree and Strongly disagree | 2.35% 2   |
| Strongly agree and agree       | 97.65% 83 |
| TOTAL                          | 85        |