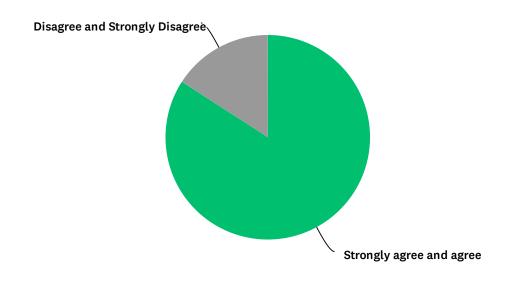

# Q10 The school supports my child's wider personal development

Answered: 87 Skipped: 1

| ANSWER CHOICES                 | RESPONSES |    |
|--------------------------------|-----------|----|
| Strongly agree and agree       | 96.25%    | 77 |
| Disagree and Strongly disagree | 3.75%     | 3  |
| TOTAL                          |           | 80 |