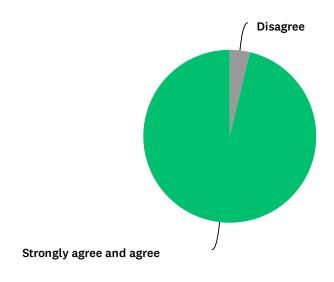

# Q1 My Child is happy at school

Answered: 88 Skipped: 0

| ANSWER CHOICES | RESPONSES |    |
|----------------|-----------|----|
| Disagree       | 2.27%     | 2  |
| Strongly/agree | 97.73%    | 86 |
| TOTAL          |           | 88 |