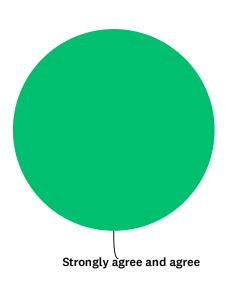

# Q3 This school is well led and managed

Answered: 88 Skipped: 0

| ANSWER CHOICES           | RESPONSES |    |
|--------------------------|-----------|----|
| Strongly agree and agree | 100.00%   | 85 |
| TOTAL                    |           | 85 |