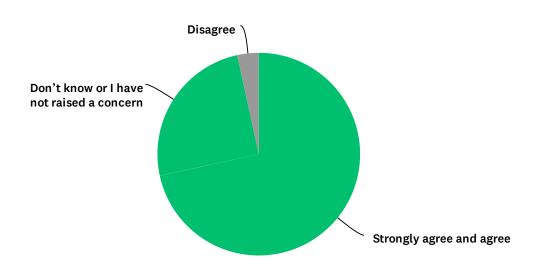

### Q13 This school responds to any concerns I raise

Answered: 88 Skipped: 0

| ANSWER CHOICES                            | RESPONSES |    |
|-------------------------------------------|-----------|----|
| Strongly agree and agree                  | 71.59%    | 63 |
| Don't know or I have not raised a concern | 25.00%    | 22 |
| Disagree                                  | 3.41%     | 3  |
| TOTAL                                     |           | 88 |