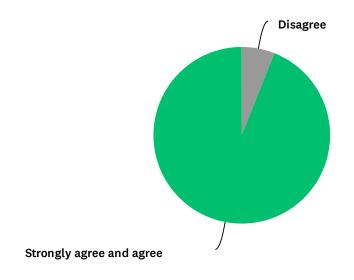

# Q4 My child does well at this school

Answered: 88 Skipped: 0

| ANSWER CHOICES           | RESPONSES |    |
|--------------------------|-----------|----|
| Disagree                 | 1.15%     | 1  |
| Strongly agree and agree | 98.85%    | 86 |
| TOTAL                    |           | 87 |