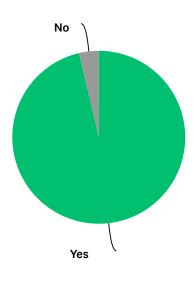

# Q14 Would you recommend this school to another parent?

Answered: 88 Skipped: 0

| ANSWER CHOICES | RESPONSES |          |
|----------------|-----------|----------|
| Yes            | 96.34%    | į        |
| No             | 3.66%     | ;        |
| TOTAL          | 82        | <u> </u> |