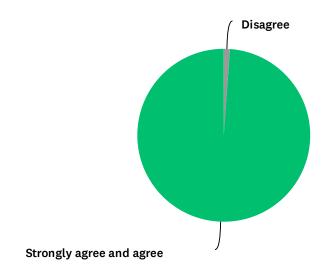

# Q4 My child does well at this school

Answered: 88 Skipped: 0

| ANSWER CHOICES           | RESPONSES |    |
|--------------------------|-----------|----|
| Disagree                 | 1.15%     | 1  |
| Strongly agree and agree | 98.85%    | 86 |
| TOTAL                    |           | 87 |