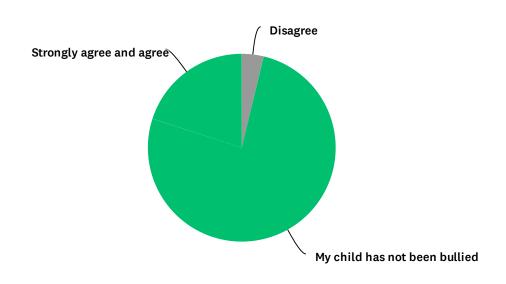

### Q11 My child has been bullied and the school dealt with the bullying quickly and effectively.

Answered: 88 Skipped: 0

| ANSWER CHOICES                | RESPONSES |
|-------------------------------|-----------|
| Disagree                      | 3.75% 3   |
| My child has not been bullied | 76.25% 61 |
| Strongly agree and agree      | 20.00% 16 |
| TOTAL                         | 80        |