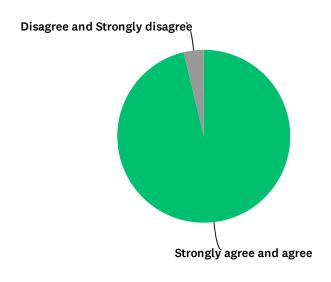

# Q6 My child is well looked after at this school

Answered: 88 Skipped: 0

| ANSWER CHOICES           | RESPONSES |    |
|--------------------------|-----------|----|
| Disagree                 | 1.18%     | 1  |
| Strongly agree and agree | 98.82%    | 84 |
| TOTAL                    |           | 85 |