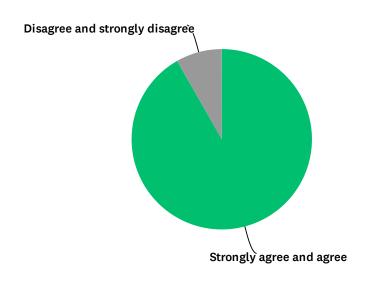

# Q10 The school supports my child's wider personal development

Answered: 87 Skipped: 1

| ANSWER CHOICES                 | RESPONSES |    |
|--------------------------------|-----------|----|
| Strongly agree and agree       | 96.25%    | 77 |
| Disagree and Strongly disagree | 3.75%     | 3  |
| TOTAL                          |           | 80 |